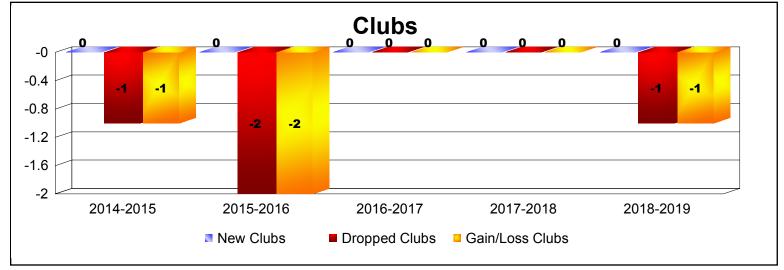

District 11 E1 As of June 2019 Cumulative

| Year      | New<br>Clubs | Dropped<br>Clubs | Gain/<br>Loss<br>Clubs | New<br>Members | Charter<br>Members | Reinstate<br>Members | Transfer<br>Members | Total<br>Member<br>Added | Total<br>Members<br>Dropped | Gain/<br>Loss<br>Members |
|-----------|--------------|------------------|------------------------|----------------|--------------------|----------------------|---------------------|--------------------------|-----------------------------|--------------------------|
| 2014-2015 | 0            | -1               | -1                     | 102            | 1                  | 4                    | 3                   | 110                      | -161                        | -51                      |
| 2015-2016 | 0            | -2               | -2                     | 86             | 3                  | 6                    | 1                   | 96                       | -173                        | -77                      |
| 2016-2017 | 0            | 0                | 0                      | 109            | 0                  | 6                    | 4                   | 119                      | -142                        | -23                      |
| 2017-2018 | 0            | 0                | 0                      | 125            | 0                  | 9                    | 6                   | 140                      | -137                        | 3                        |
| 2018-2019 | 0            | -1               | -1                     | 81             | 5                  | 3                    | 15                  | 104                      | -149                        | -45                      |
| Average   | 0            | -1               | -1                     | 101            | 2                  | 6                    | 6                   | 114                      | -152                        | -39                      |