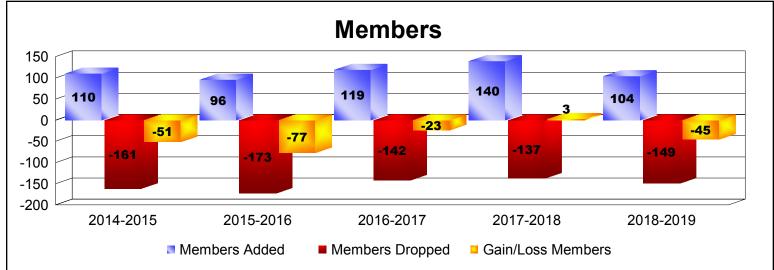

District 11 E1 As of June 2019 Cumulative

| Year      | New<br>Clubs | Dropped<br>Clubs | Gain/<br>Loss<br>Clubs | New<br>Members | Charter<br>Members | Reinstate<br>Members | Transfer<br>Members | Total<br>Member<br>Added | Total<br>Members<br>Dropped | Gain/<br>Loss<br>Members |
|-----------|--------------|------------------|------------------------|----------------|--------------------|----------------------|---------------------|--------------------------|-----------------------------|--------------------------|
| 2014-2015 | 0            | -1               | -1                     | 102            | 1                  | 4                    | 3                   | 110                      | -161                        | -51                      |
| 2015-2016 | 0            | -2               | -2                     | 86             | 3                  | 6                    | 1                   | 96                       | -173                        | -77                      |
| 2016-2017 | 0            | 0                | 0                      | 109            | 0                  | 6                    | 4                   | 119                      | -142                        | -23                      |
| 2017-2018 | 0            | 0                | 0                      | 125            | 0                  | 9                    | 6                   | 140                      | -137                        | 3                        |
| 2018-2019 | 0            | -1               | -1                     | 81             | 5                  | 3                    | 15                  | 104                      | -149                        | -45                      |
| Average   | 0            | -1               | -1                     | 101            | 2                  | 6                    | 6                   | 114                      | -152                        | -39                      |